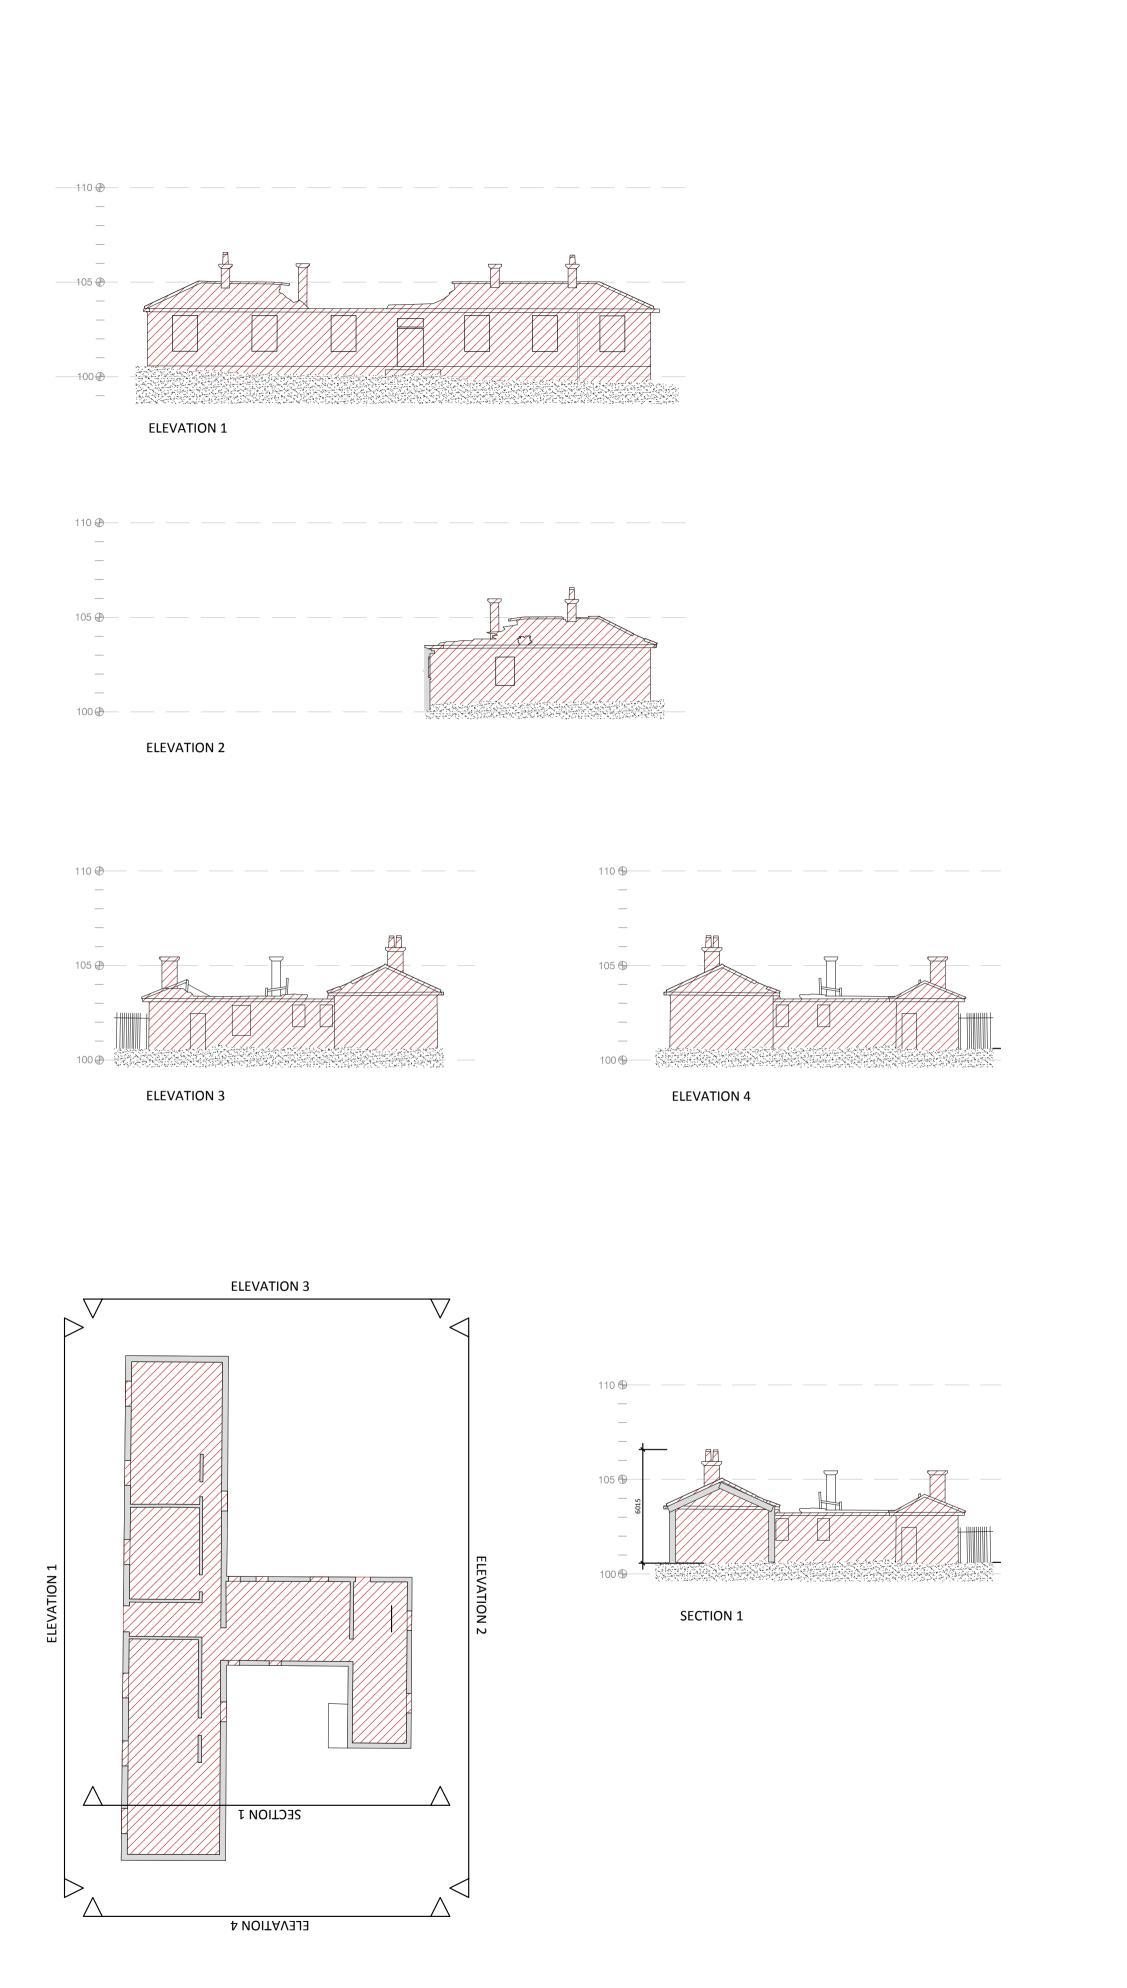

**BUILDING 12** 

**BUILDING 14** 

**BOUNDARY LEGEND** PHASE ONE SITE BOUNDARY MASTERPLAN SITE BOUNDARIES WAYLEAVE BUILDINGS (TO BE DEMOLISHED) AREA OF PROPOSED WORKS ON ROAD OUTSIDE THE OWNERSHIP OF THE APPLICANT SHOWN HATCHED RED A JULY 19 SG SHD SUBMISSION
REV DATE CHK BY DESCRIPTION BALLYMOUNT PROPERTIES LTD. PLANNING RESIDENTIAL AND NEIGHBOURHOOD CENTRE DEVELOPMENT (PHASE 1) PROJECT ADDRESS FORMER MAGEE BARRACKS SITE KILDARE TOWN DWG TITLE BUILDING 12&14
DEMOLITION DRAWINGS E 23/07/2019 DRN CB CHK SG