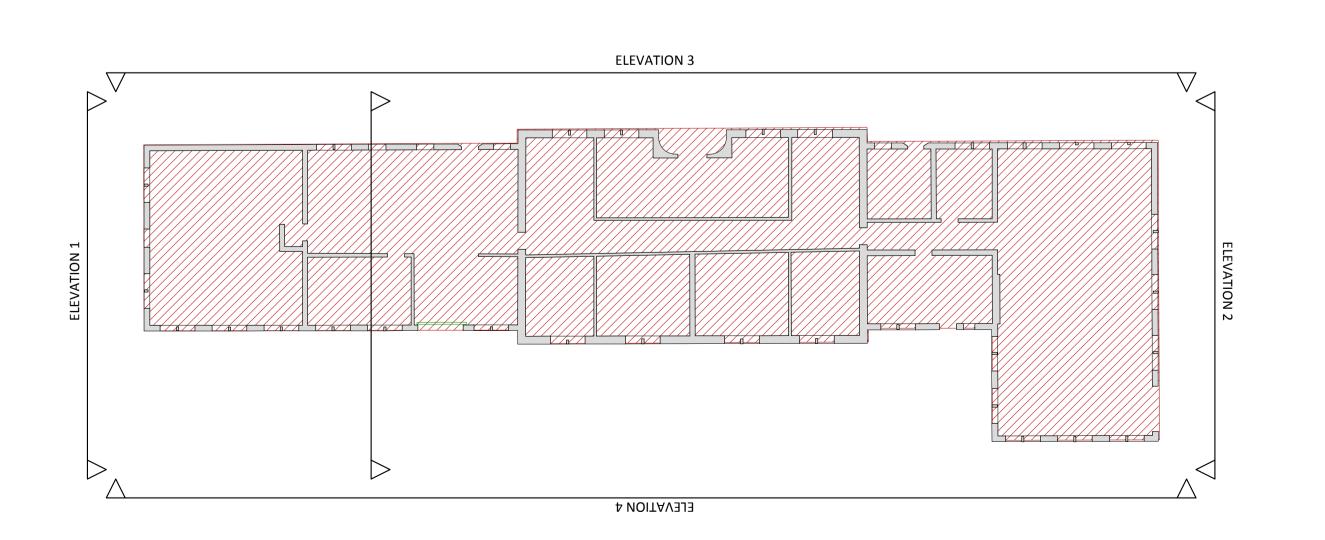

**BUILDING 12** 

**BUILDING 14** 

**BOUNDARY LEGEND** PHASE ONE SITE BOUNDARY MASTERPLAN SITE BOUNDARIES WAYLEAVE BUILDINGS (TO BE DEMOLISHED) AREA OF PROPOSED WORKS ON ROAD OUTSIDE THE OWNERSHIP OF THE APPLICANT SHOWN HATCHED RED A JULY 19 SG SHD SUBMISSION
REV DATE CHK BY DESCRIPTION BALLYMOUNT PROPERTIES LTD. PLANNING RESIDENTIAL AND NEIGHBOURHOOD CENTRE DEVELOPMENT (PHASE 1) PROJECT ADDRESS FORMER MAGEE BARRACKS SITE KILDARE TOWN DWG TITLE BUILDING 12&14
DEMOLITION DRAWINGS E 23/07/2019 DRN CB CHK SG