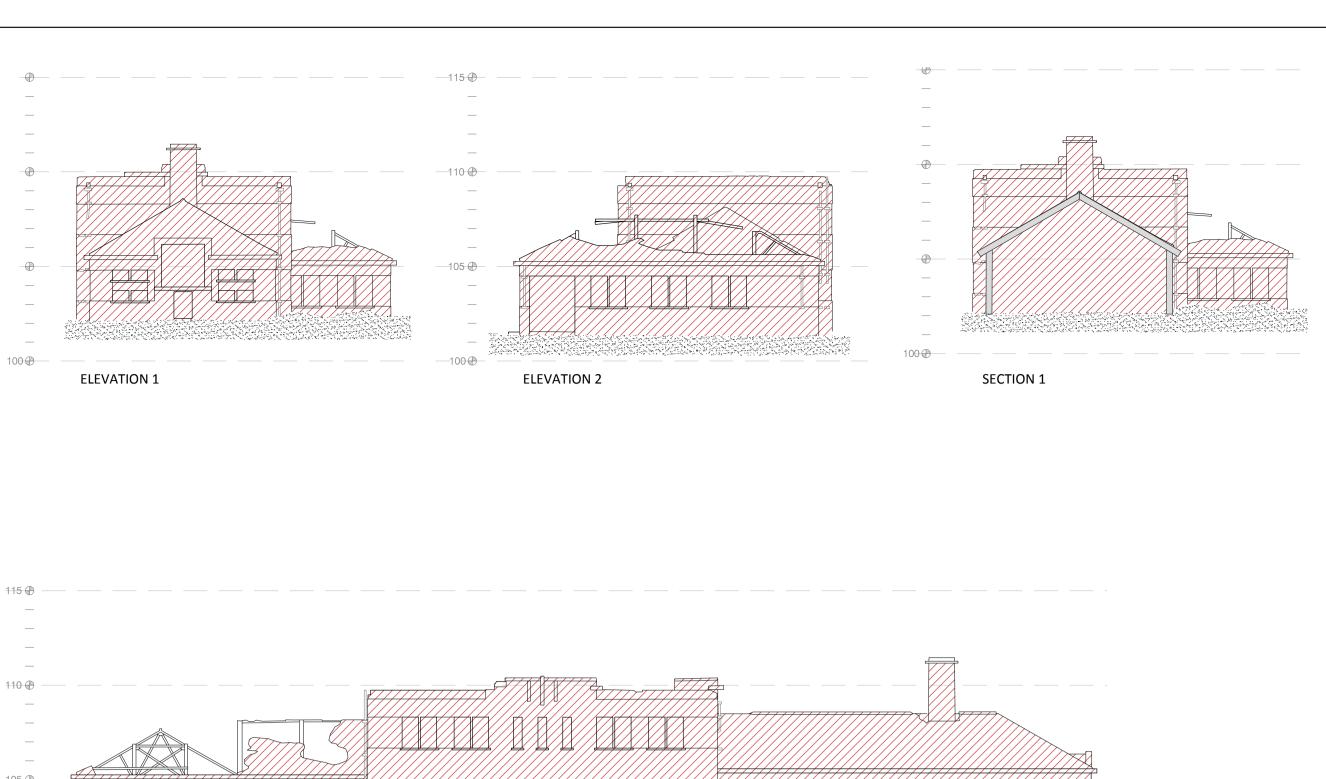

**BUILDING 12** 

**BUILDING 14** 

**BOUNDARY LEGEND** PHASE ONE SITE BOUNDARY MASTERPLAN SITE BOUNDARIES WAYLEAVE BUILDINGS (TO BE DEMOLISHED) AREA OF PROPOSED WORKS ON ROAD OUTSIDE THE OWNERSHIP OF THE APPLICANT SHOWN HATCHED RED A JULY 19 SG SHD SUBMISSION
REV DATE CHK BY DESCRIPTION BALLYMOUNT PROPERTIES LTD. PLANNING RESIDENTIAL AND NEIGHBOURHOOD CENTRE DEVELOPMENT (PHASE 1) PROJECT ADDRESS FORMER MAGEE BARRACKS SITE KILDARE TOWN DWG TITLE BUILDING 12&14
DEMOLITION DRAWINGS E 23/07/2019 DRN CB CHK SG